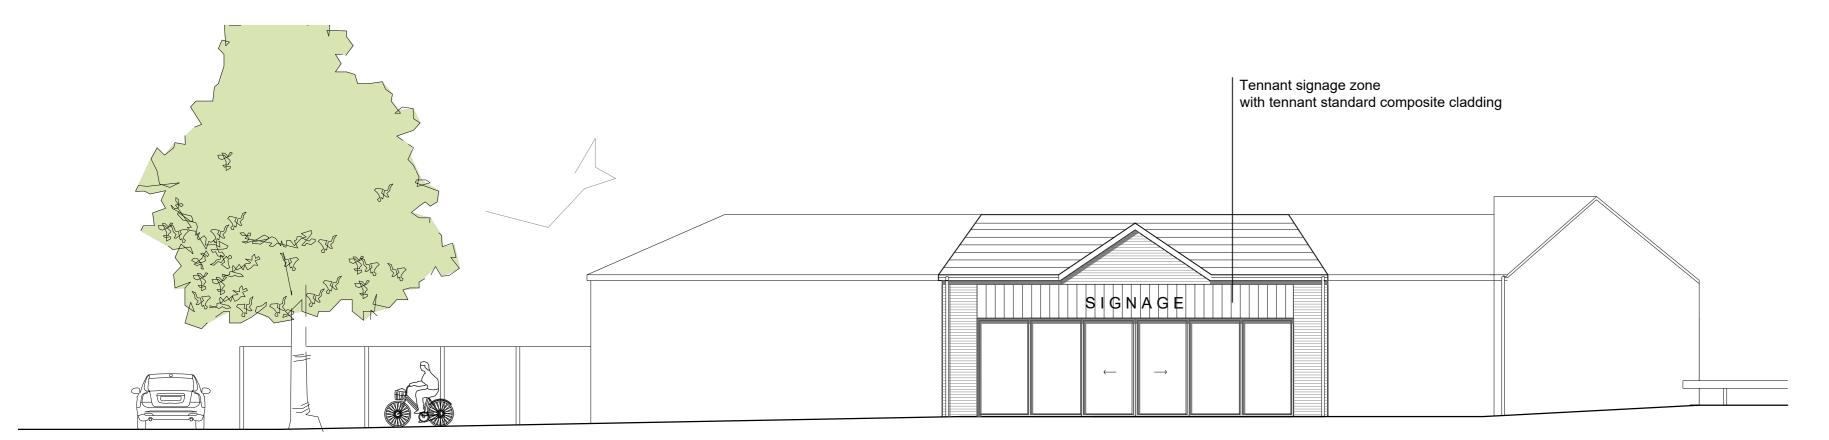

## PROPOSED SOUTH EAST ELEVATION

PROPOSED EAST ELEVATION

PROPOSED NORTH EAST ELEVATION

THE BRAMSHILL HUNT Scale 1:100

Drawing Number: (PL)003 REV C 08.08.19 PLANNING 1:100 @ A2 Checked By: HH / GS ARBROFIELD ESTATES LTD