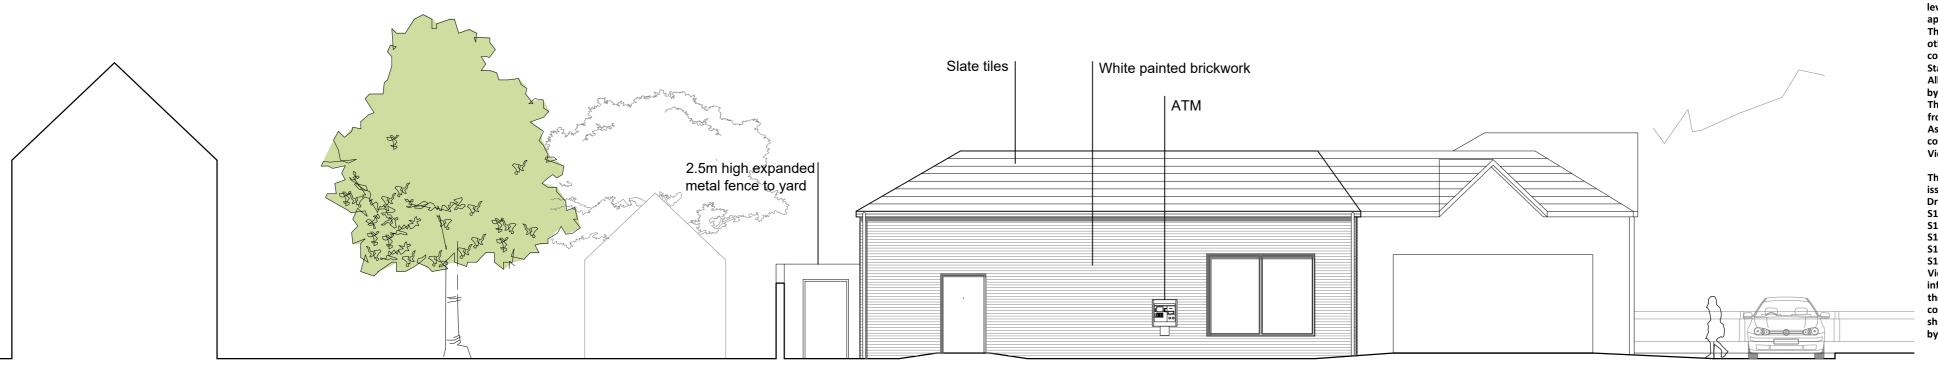

## PROPOSED SOUTH EAST ELEVATION

PROPOSED EAST ELEVATION

PROPOSED NORTH EAST ELEVATION

THE BRAMSHILL HUNT Scale 1:100

Drawing Number: (PL)003 REV C 08.08.19 PLANNING 1:100 @ A2 Checked By: HH / GS ARBROFIELD ESTATES LTD