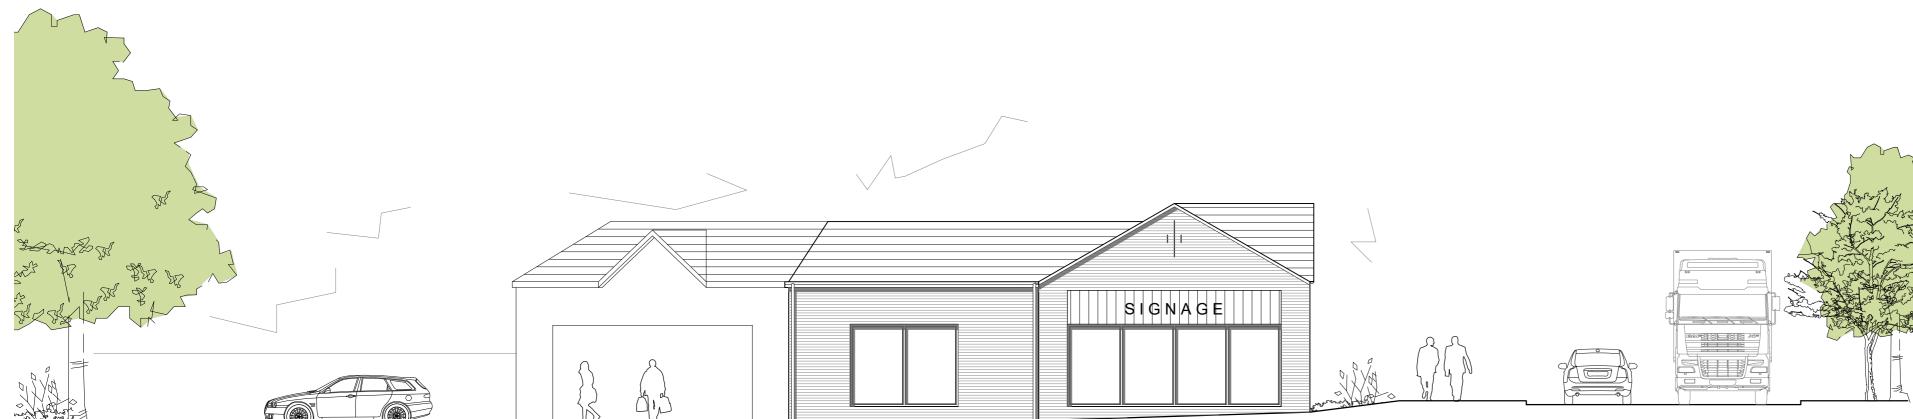

## PROPOSED SOUTH EAST ELEVATION

PROPOSED EAST ELEVATION

PROPOSED NORTH EAST ELEVATION

THE BRAMSHILL HUNT Scale 1:100

Drawing Number: (PL)003 REV C 08.08.19 PLANNING 1:100 @ A2 Checked By: HH / GS ARBROFIELD ESTATES LTD