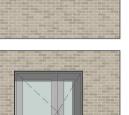

## West Elevation - Resistant Materials

## East Elevation - Resistant Materials

 1:1
 1:100
 1m
 2
 3
 4
 5
 6
 7
 8
 9
 10
 1
 1/2
 1/3
 1/4
 1

50 5 10

 BOWKER SADLER PARTNERSHIP LIMITED
 THIS DRAWING IS THE SUBJECT OF COPYRIGHT WHICH VESTS IN BOWKER SADLER PARTNERSHIP LIMITED. IT IS AN INFRINGEMENT OF COPYRIGHT TO REPRODUCE THIS DRAWING, BY WHATEVER MEANS, INCLUDING ELECTRONIC, WITHOUT THE EXPRESS WRITTEN CONSENT OF BOWKER SADLER PARTNERSHIP LIMITED WHICH RESERVES ALL ITS RIGHTS

Metal cladding

Aluminium windows with louvred grille

Stacked buff brickwork

Buff brickwork with projecting brick pattern

Buff brickwork

Aluminium framed glazed doors