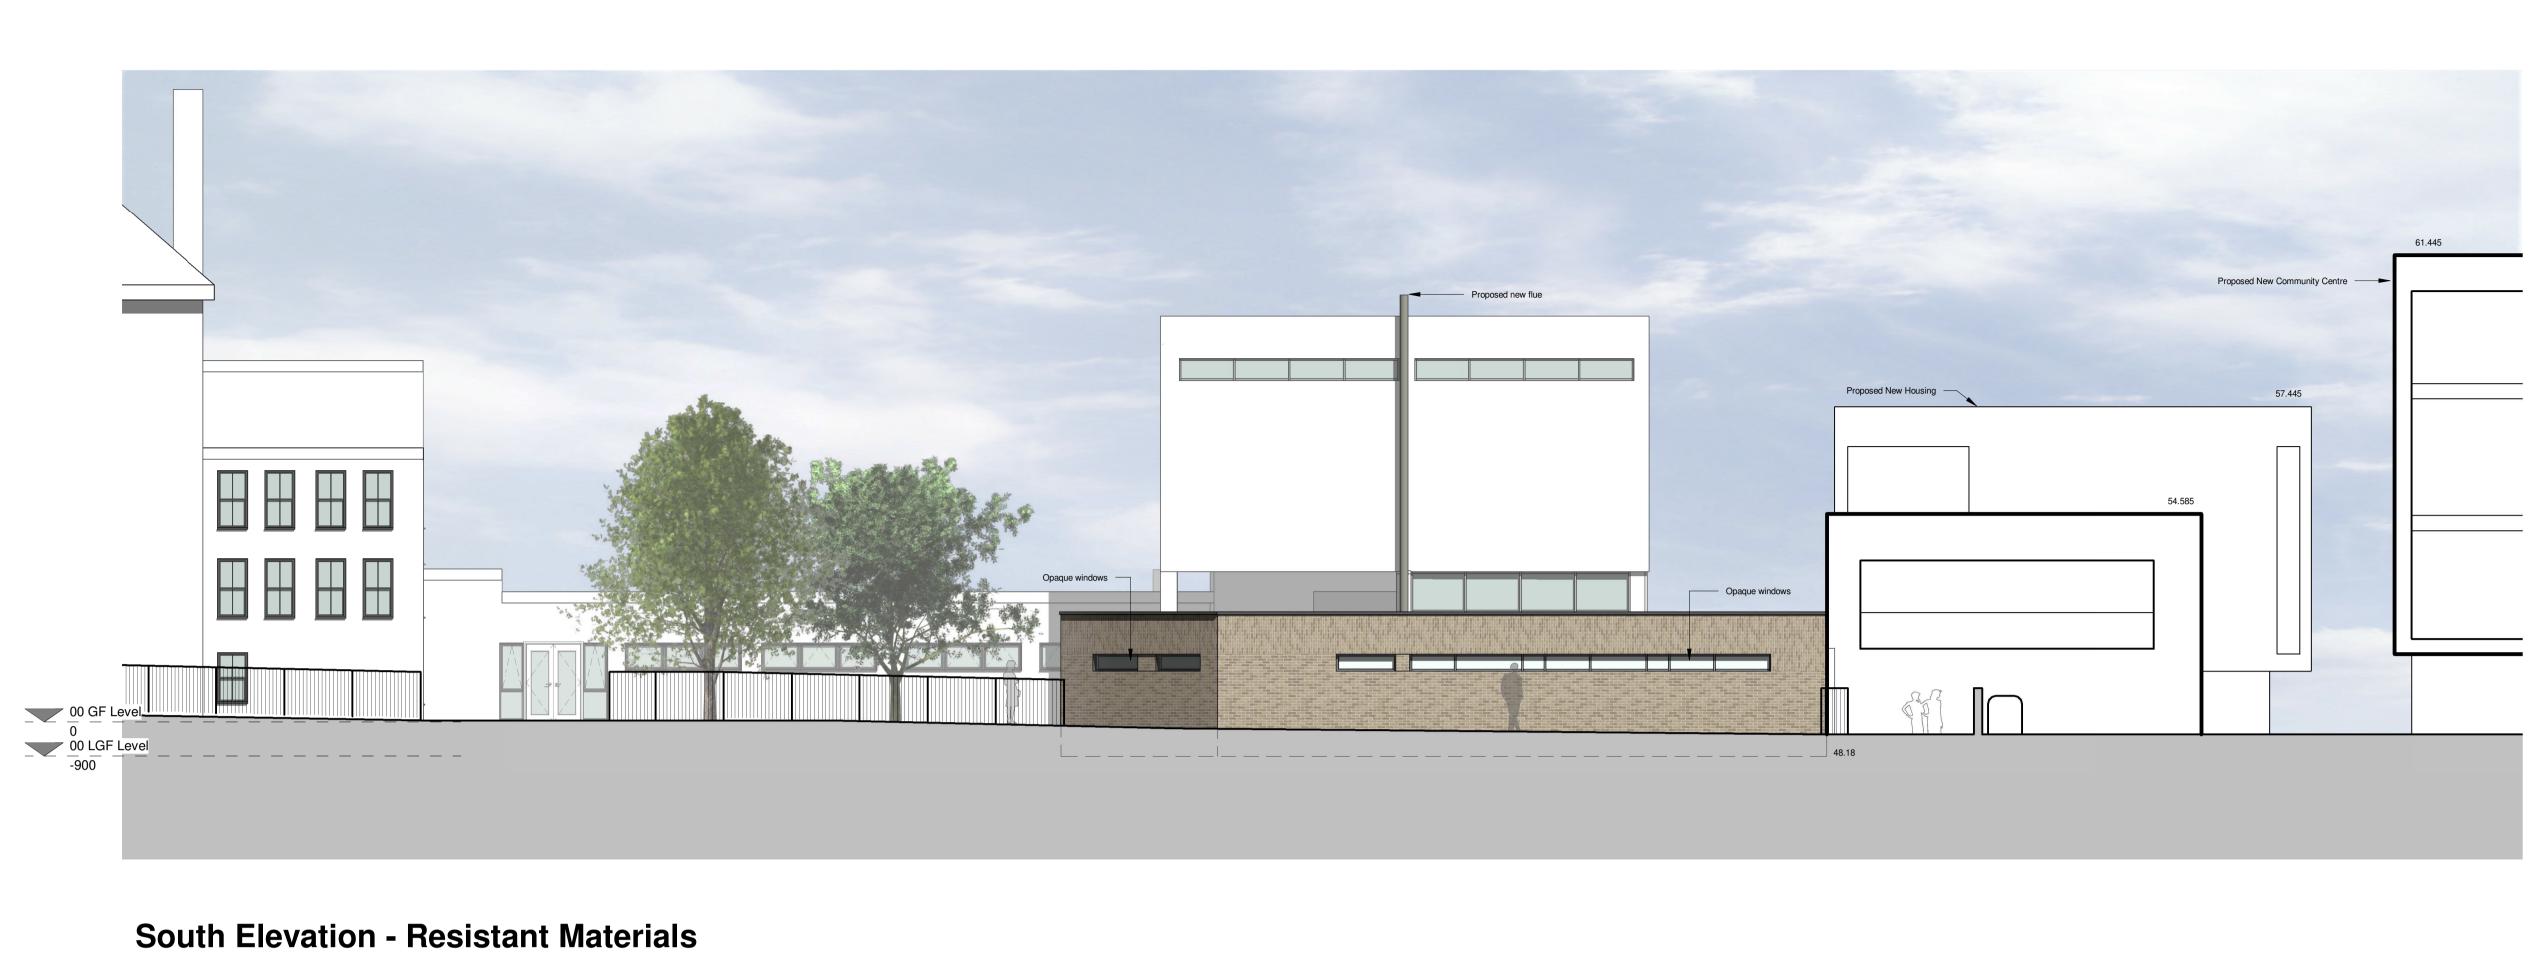

1:100



## West Elevation - Resistant Materials



## East Elevation - Resistant Materials

 1:1
 1:100
 1m
 2
 3
 4
 5
 6
 7
 8
 9
 10
 1
 1/2
 1/3
 1/4
 1

50 5 10

 BOWKER SADLER PARTNERSHIP LIMITED
 THIS DRAWING IS THE SUBJECT OF COPYRIGHT WHICH VESTS IN BOWKER SADLER PARTNERSHIP LIMITED. IT IS AN INFRINGEMENT OF COPYRIGHT TO REPRODUCE THIS DRAWING, BY WHATEVER MEANS, INCLUDING ELECTRONIC, WITHOUT THE EXPRESS WRITTEN CONSENT OF BOWKER SADLER PARTNERSHIP LIMITED WHICH RESERVES ALL ITS RIGHTS

BOWKER SADLER PARTNERSHIP LIMITED ASSERTS ITS RIGHTS TO BE IDENTIFIED AS THE AUTHOR OF THIS DESIGN

- DRAWING NOT TO BE SCALED.
- REPORT ERRORS & OMISSIONS TO ARCHITECT.CHECK ALL DIMENSIONS ON SITE
- DRAWING TO BE READ IN CONJUNCTION WITH THE HEALTH AND SAFETY PLAN AND ALL RELEVANT RISK ASSESSME