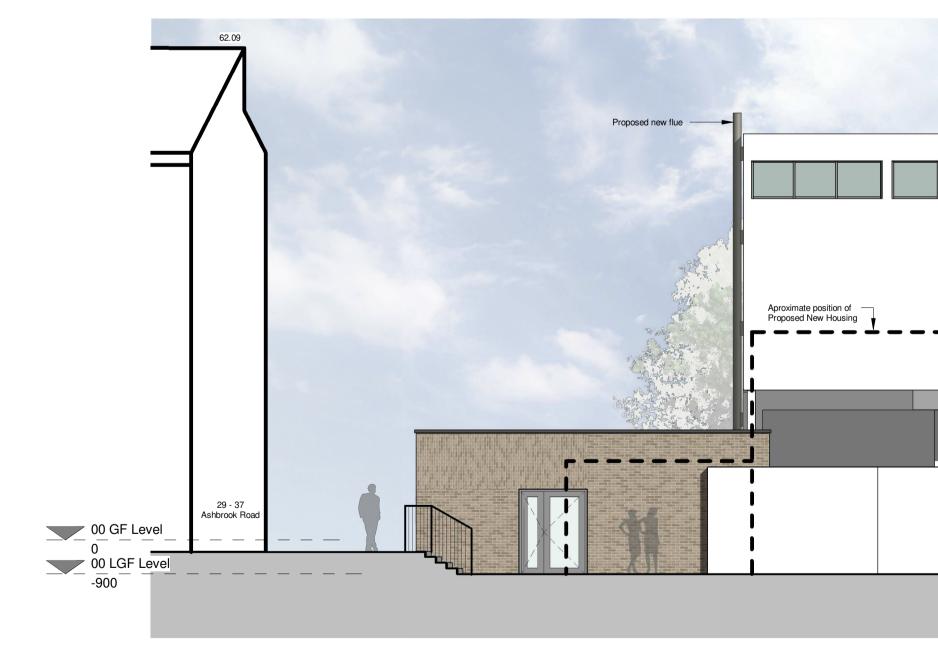

## East Elevation - Resistant Materials

 1:1
 1:100
 1m
 2
 3
 4
 5
 6
 7
 8
 9
 10
 1
 1/2
 1/3
 1/4
 1

50 5 10

 BOWKER SADLER PARTNERSHIP LIMITED
 THIS DRAWING IS THE SUBJECT OF COPYRIGHT WHICH VESTS IN BOWKER SADLER PARTNERSHIP LIMITED. IT IS AN INFRINGEMENT OF COPYRIGHT TO REPRODUCE THIS DRAWING, BY WHATEVER MEANS, INCLUDING ELECTRONIC, WITHOUT THE EXPRESS WRITTEN CONSENT OF BOWKER SADLER PARTNERSHIP LIMITED WHICH RESERVES ALL ITS RIGHTS