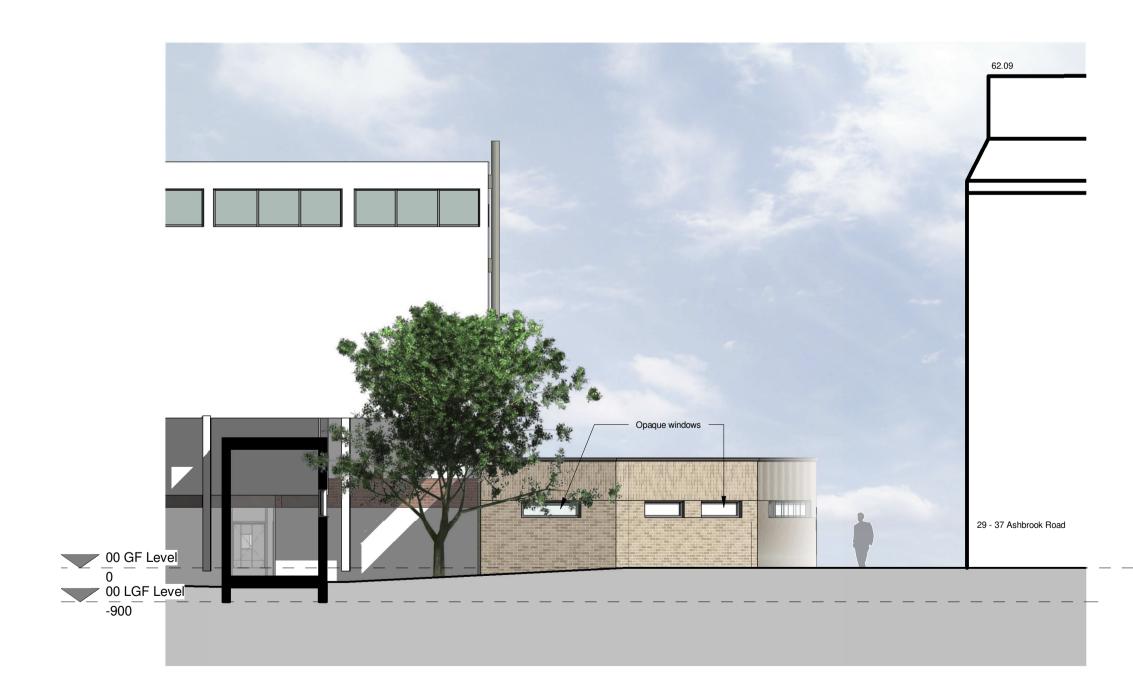

## East Elevation - Resistant Materials

 1:1
 1:100
 1m
 2
 3
 4
 5
 6
 7
 8
 9
 10
 1
 1/2
 1/3
 1/4
 1

50 5 10

 BOWKER SADLER PARTNERSHIP LIMITED
 THIS DRAWING IS THE SUBJECT OF COPYRIGHT WHICH VESTS IN BOWKER SADLER PARTNERSHIP LIMITED. IT IS AN INFRINGEMENT OF COPYRIGHT TO REPRODUCE THIS DRAWING, BY WHATEVER MEANS, INCLUDING ELECTRONIC, WITHOUT THE EXPRESS WRITTEN CONSENT OF BOWKER SADLER PARTNERSHIP LIMITED WHICH RESERVES ALL ITS RIGHTS