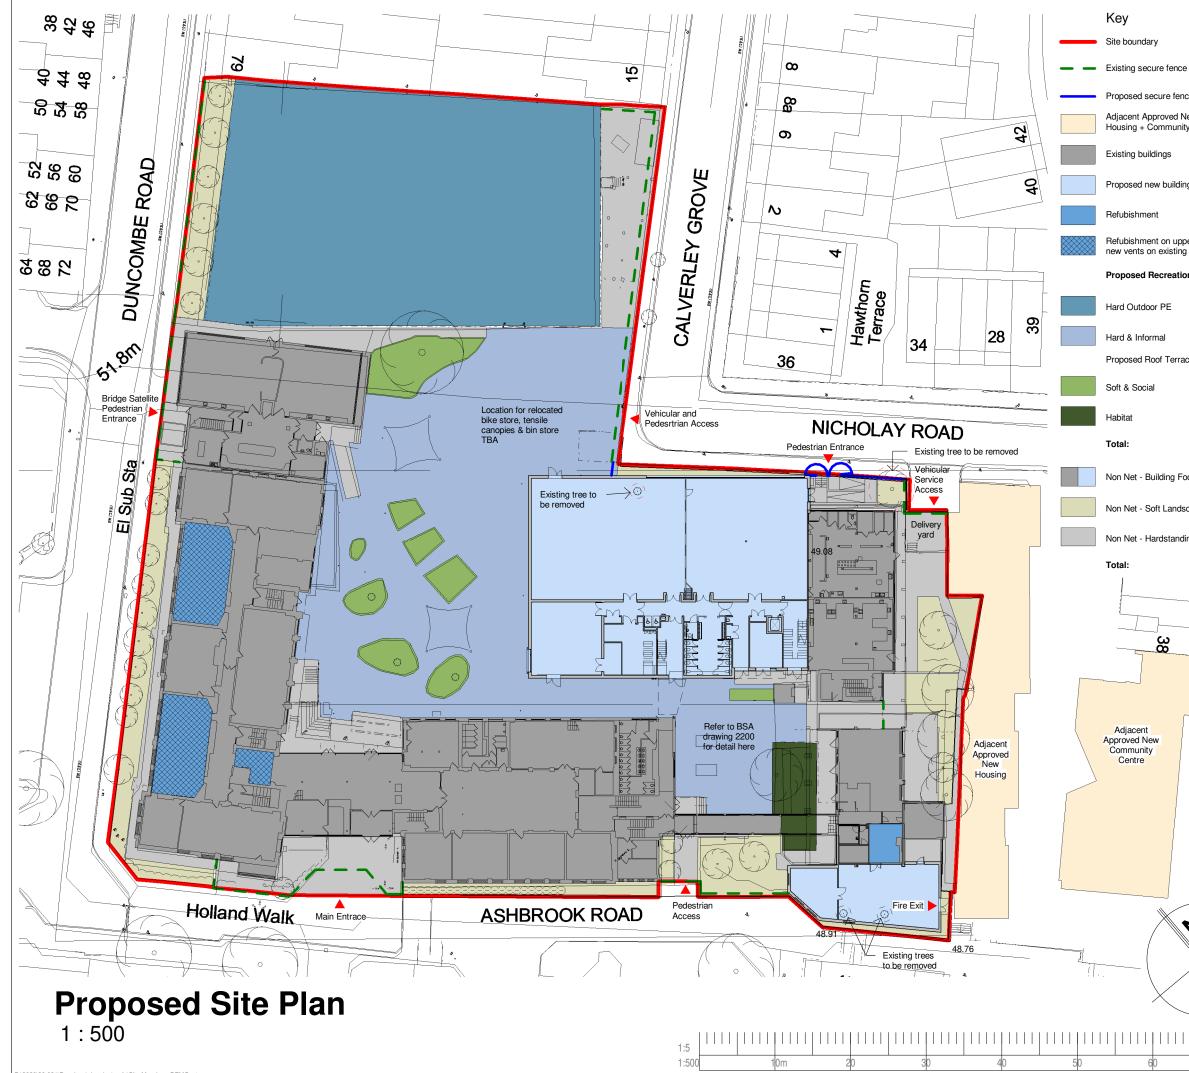

|                                     | BOWKER SADLER PARTNERSHIP LIMITED THIS DRAWING IS THE SUBJECT OF COPYRIGHT WHICH VESTS IN BOWKER SADLER PARTNERSHIP LIMITED. IT IS AN INFRINGEMENT OF COPYRIGHT TO REPRODUCE THIS DRAWING, BY WHATEVER MEANS, INCLUDING ELECTRONIC, WITHOUT THE EXPRESS WRITTEN CONSENT OF BOWKER SADLER PARTNERSHIP LIMITED WHICH |
|-------------------------------------|--------------------------------------------------------------------------------------------------------------------------------------------------------------------------------------------------------------------------------------------------------------------------------------------------------------------|
| ce                                  | RESERVES ALL ITS RIGHTS<br>BOWKER SADLER PARTNERSHIP LIMITED ASSERTS ITS RIGHTS TO<br>BE IDENTIFIED AS THE AUTHOR OF THIS DESIGN                                                                                                                                                                                   |
| lew<br>ty Centre                    | DRAWING NOT TO BE SCALED.<br>REPORT ERRORS & OMSSIONS TO ARCHITECT.<br>CHECK ALL DIMENSIONS ON SITE<br>DRAWING TO BE READ IN CONJUNCTION WITH THE HEALTH AND<br>SAFETY PLAN AND ALL RELEVANT RISK ASSESSMENTS                                                                                                      |
| ngs                                 | Total proposed recreation area = <b>3825 m</b> <sup>2</sup><br>(including proposed roof recreation area at<br>2nd floor level)                                                                                                                                                                                     |
| per floor requiring<br>g elevations |                                                                                                                                                                                                                                                                                                                    |
| on Areas                            |                                                                                                                                                                                                                                                                                                                    |
| 1567 m <sup>2</sup>                 |                                                                                                                                                                                                                                                                                                                    |
| 1693 m <sup>2</sup>                 |                                                                                                                                                                                                                                                                                                                    |
| ce 272 m <sup>2</sup>               |                                                                                                                                                                                                                                                                                                                    |
| 216 m <sup>2</sup>                  |                                                                                                                                                                                                                                                                                                                    |
| 77 m²                               |                                                                                                                                                                                                                                                                                                                    |
| 3825 m <sup>2</sup>                 |                                                                                                                                                                                                                                                                                                                    |
| potprint 3922 m <sup>2</sup>        |                                                                                                                                                                                                                                                                                                                    |
| scaping 621 m <sup>2</sup>          | P01 15.09.20 CY Planning Public Consultation Issue AC                                                                                                                                                                                                                                                              |
| ing 1136 m <sup>2</sup>             | Rev. Date Drawn Chkd.                                                                                                                                                                                                                                                                                              |
| 5679 m²                             | City of London Academy                                                                                                                                                                                                                                                                                             |
|                                     | Highgate Hill                                                                                                                                                                                                                                                                                                      |
|                                     | Department for Education                                                                                                                                                                                                                                                                                           |
|                                     | Proposed Site Plan                                                                                                                                                                                                                                                                                                 |
|                                     | Scale     Sheet Size     Drawn by     Checked by     Date       1 : 500     @ A3     CY     AC     07.08.20                                                                                                                                                                                                        |
| 4                                   | BOWKER SADLER ARCHITECTURE<br>A: Hatherlow House, Hatherlow, Romiley, Stockport SK6 3DY<br>T: 0161 406 7333<br>E: office@bowker-sadler.co.uk<br>W: www.bowker-sadler.co.uk                                                                                                                                         |
|                                     | Project No: Originator: Zone: Level: Type: Discipline: Cat / No.: Revision:<br>CLAHH-BSA - 04 - XX - DR - A - 2002- P01                                                                                                                                                                                            |
| 70m                                 | Status:<br>Public Consultation                                                                                                                                                                                                                                                                                     |
| /011                                |                                                                                                                                                                                                                                                                                                                    |