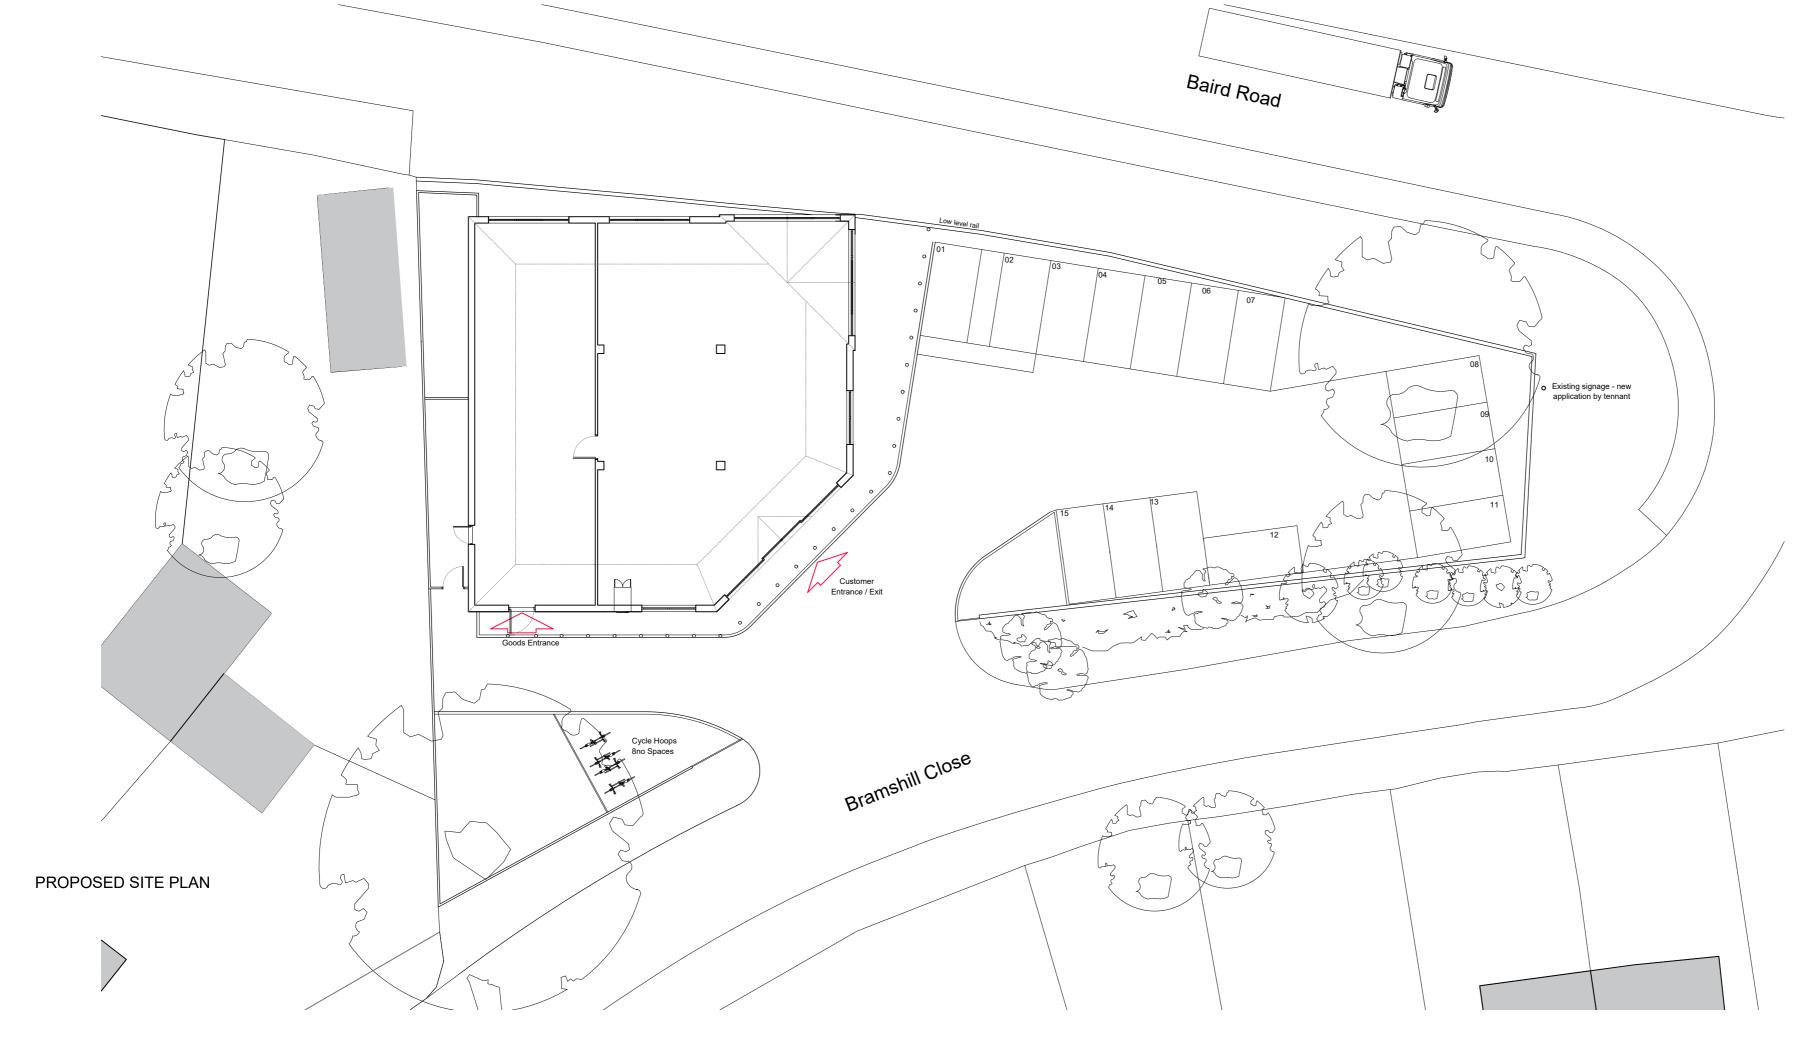

Drawing Number: (PL)002 REV C 08.08.19 PLANNING 1:200 @ A2 Checked By: HH / GS ARBROFIELD ESTATES LTD

PROPOSED SITE PLAN + SECTIONAL ELEVATION

www.viewassociates.co.uk

Greystone House, Moss Lane Altrincham, WA15 8HW 0161 941 7458