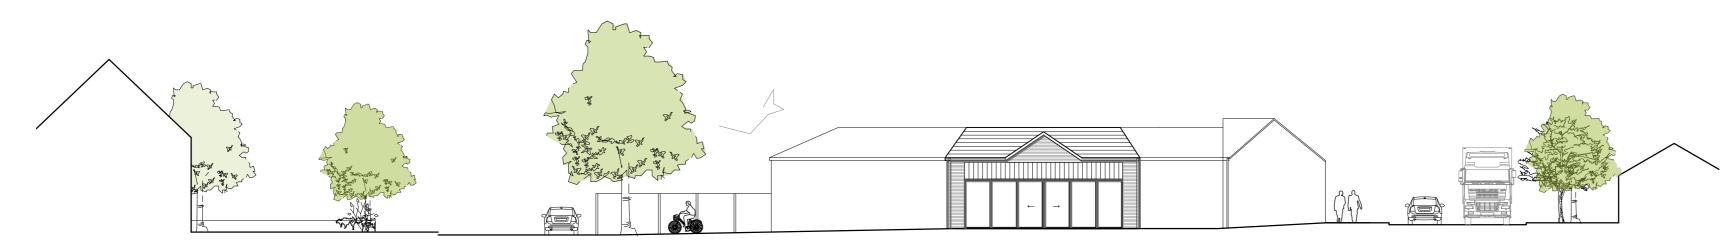

TYPICAL SECTIONAL ELEVATION

THE BRAMSHILL HUNT Scale 1:200

Do not scale from this drawing All dimensions and levels are to be checked on site. All areas are approximate and are for information only. This drawings is to be read in conjunction with all other relevant documents and all works are to comply with the current Building regulations, British Standards and Codes of Practice etc. All details of the existing structure are to be verified by others on site prior to any works commencing. The copyright of this drawing and all works executed from this drawing remain the property of View Associates Ltd. Any 3rd party survey information contained on this drawing is not the responsibility of **View Associates Ltd** 